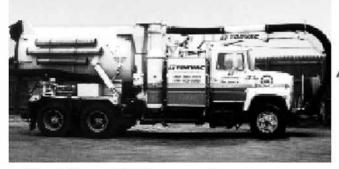

## GREASE REMOVAL, PUMPING, JETTING

- Cooking Oil Removal
- 7 Day/24 Hour Service
- **Fastest Response Time**
- We Guarantee Against Sewer Backups
- Serving All Major Markets Across the U.S. 【 **① ①**(

Our Vactor Truck is the most powerful vehicle in the industry. which can open even the most cloqued lines. Using state-of-the-art equipment like this enables TORVAC to do the job right the first time and every time! Trust Torvac to eliminate the headaches that come along with cooking oil removal, grease trap pumping and water jetting of your sewer lines.

SIGN UP NOW FOR SPECIAL PRICE SAVINGS ON OUR MAINTENANCE SERVICE TO PREVENT LINE BLOCKAGES!

> For More Information **Call Our Service Team Today**