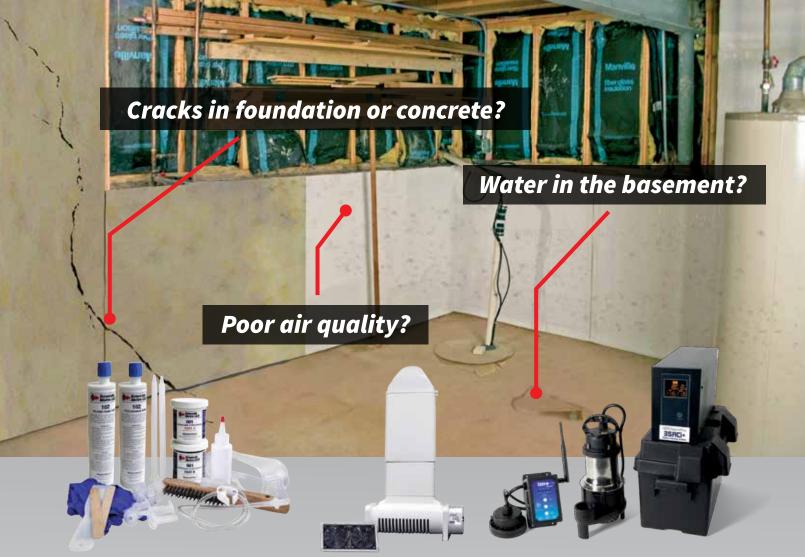

### **WE'VE GOT A SOLUTION FOR IT ALL**

### You're already in the basement. Earn extra profits, repair wall cracks while on the job.

With access to premium supplies, contractors can now tackle any problem that arises with concrete cracks, water seepage and flooding, the infiltration of moisture and soil gases— all of which compromise whole home health. From basic fixes to integrating smart control products that keep you and your customers informed, our product lines are available to basement and crawlspace contractors throughout the United States and Canada.