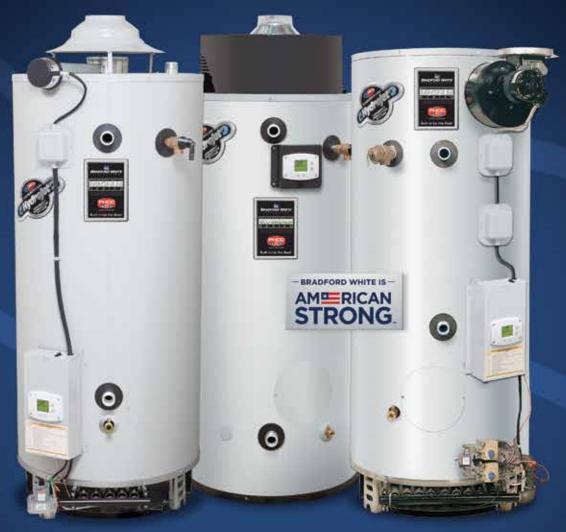

# PROVEN COMMERCIAL PERFORMANCE

Options from Bradford White Magnum and Eco-Magnum Series®

Give your commercial customers quality, reliability and performance you can trust.

These commercial water heaters have proven themselves with thousands of satisfied customers.

#### The D Series:

- ICON HD™ System the most advanced control of any water heater in its class that provides temperature adjustment and error codes on an easy-to-use digital display. Optional programmable setback control provides additional efficiency savings.
- Hydrojet® Sediment Reduction System & Vitraglas® lining for longer life.
- Electronic Ignition and Automatic Flue Damper.
- Unrivaled proven reliability.

#### The Commander Series™:

- Down Fired Premix Burner avoids bottom sediment for greater efficiency.
- Up to 82% Thermal Efficiency, Ultra Low NOx emissions.
- Automatically regulates for optimum combustion.
- Ductable air intake can be used in tight spots or when combustible air is lacking.
- Smallest footprint of all Ultra Low NOx commercial gas models in its class.

Built to be the Best

FOR PRO

To learn more about Bradford White's commercial workhorses, visit bradfordwhite.com/commercial

10 ft. Foundation Crack Repair Kit

Ion Fresh & Clean

35ACi+ Connect Battery Backup System