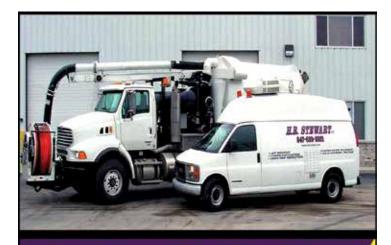

## H.R. STEWART, INC.

**Heavy Sewer Cleaning & Televising** 

- Sewer Jetting up to 72 inches
- Steerable Mainline Televising –
   4 to 72 inch, lengths up to 850 feet
- Push Camera 3 to 6 inch, lengths up to 500 feet
- Catch Basin Cleaning
- Root Cutting & Destroying
- Air & Mandrel Testing
- Hydro-Excavation
- · Municipal Work

H.R. Stewart, Inc. (847) 639-3331 WWW.HRSTEWART.COM